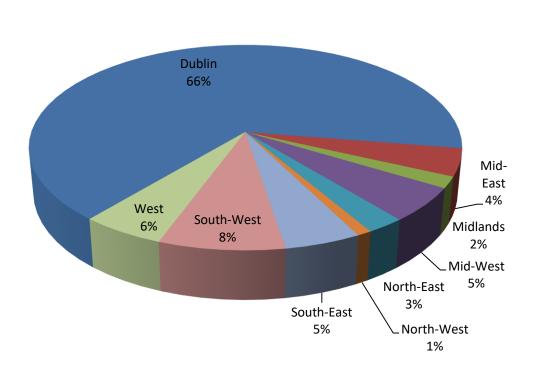

## Homelessness by region during the week of 18 - 24 February 2019

| <u>Dublin</u>     | 4304 | North-West        |     |
|-------------------|------|-------------------|-----|
|                   |      | Donegal           | 21  |
| Mid-East          |      | Leitrim           | 0   |
| Kildare           | 150  | Sligo             | 40  |
| Meath             | 85   |                   |     |
| Wicklow           | 45   | <b>South-East</b> |     |
|                   |      | Carlow            | 26  |
| <u>Midlands</u>   |      | Kilkenny          | 57  |
| Laois             | 20   | Tipperary         | 60  |
| Longford          | 7    | Waterford         | 115 |
| Offaly            | 55   | Wexford           | 64  |
| Westmeath         | 34   |                   |     |
|                   |      | <b>South-West</b> |     |
| Mid-West          |      | Cork              | 401 |
| Clare             | 70   | Kerry             | 131 |
| Limerick          | 279  |                   |     |
|                   |      | <u>West</u>       |     |
| <b>North-East</b> |      | Galway            | 316 |
| Louth             | 150  | Mayo              | 32  |
| Monaghan          | 6    | Roscommon         | 7   |
| Cavan             | 5    |                   |     |
|                   |      |                   |     |