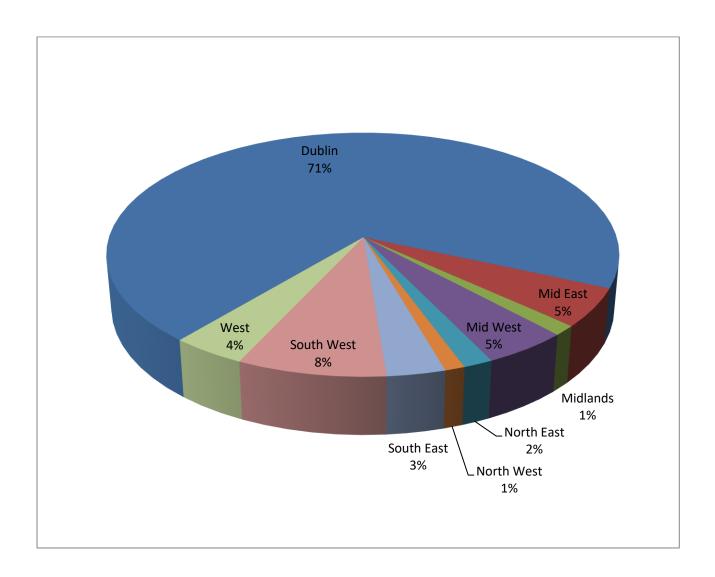

## Details of households accessing local authority managed emergency accommodation during the week of 19 - 25 October 2020

| REGION     | HOMELESS<br>ADULTS | GENDER |        | AGE GROUPS |       |       |     | ACCOMMODATION TYPE * |      |     |       |
|------------|--------------------|--------|--------|------------|-------|-------|-----|----------------------|------|-----|-------|
|            |                    | Male   | Female | 18-24      | 25-44 | 45-64 | 65+ | PEA                  | STA  | TEA | Other |
| Dublin     | 4297               | 2762   | 1535   | 484        | 2494  | 1247  | 72  | 2410                 | 1907 | 35  | 0     |
| Mid-East   | 313                | 192    | 121    | 62         | 169   | 73    | 9   | 208                  | 101  | 4   | 0     |
| Midlands   | 79                 | 43     | 36     | 17         | 41    | 19    | 2   | 52                   | 11   | 16  | 0     |
| Mid-West   | 289                | 193    | 96     | 27         | 177   | 78    | 7   | 80                   | 172  | 37  | 0     |
| North-East | 100                | 73     | 27     | 12         | 57    | 21    | 10  | 27                   | 51   | 22  | 0     |
| North-West | 67                 | 44     | 23     | 13         | 37    | 17    | 0   | 29                   | 25   | 11  | 2     |
| South-East | 197                | 149    | 48     | 31         | 105   | 54    | 7   | 53                   | 144  | 0   | 0     |
| South-West | 501                | 338    | 163    | 53         | 290   | 140   | 18  | 340                  | 177  | 0   | 0     |
| West       | 252                | 151    | 101    | 42         | 134   | 67    | 9   | 119                  | 133  | 0   | 0     |
| TOTAL      | 6095               | 3945   | 2150   | 741        | 3504  | 1716  | 134 | 3318                 | 2721 | 125 | 2     |

## Homelessness by region during the week of 19-25 October 2020

| <u>Dublin</u>   | 4297 | North-West        |     |
|-----------------|------|-------------------|-----|
|                 |      | Donegal           | 28  |
| Mid-East        |      | Leitrim           | 3   |
| Kildare         | 133  | Sligo             | 36  |
| Meath           | 151  |                   |     |
| Wicklow         | 29   | <b>South-East</b> |     |
|                 |      | Carlow            | 35  |
| <u>Midlands</u> |      | Kilkenny          | 37  |
| Laois           | 11   | Tipperary         | 33  |
| Longford        | 8    | Waterford         | 69  |
| Offaly          | 25   | Wexford           | 23  |
| Westmeath       | 35   |                   |     |
|                 |      | <b>South-West</b> |     |
| Mid-West        |      | Cork              | 402 |
| Clare           | 70   | Kerry             | 99  |
| Limerick        | 219  |                   |     |
|                 |      | <u>West</u>       |     |
| North-East      |      | Galway            | 217 |
| Louth           | 82   | Mayo              | 28  |
| Monaghan        | 2    | Roscommon         | 7   |
| Cavan           | 16   |                   |     |