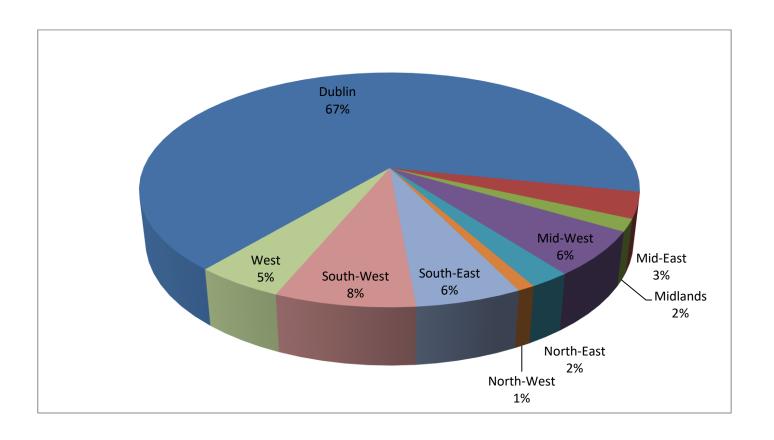

## Homelessness by region during the week of 22 - 28 October 2018

| <u>Dublin</u>   | 4027      | <u>North-West</u><br>Donegal | 20  |
|-----------------|-----------|------------------------------|-----|
| Mid-East        |           | Leitrim                      | 1   |
| Kildare         | 106       | Sligo                        | 36  |
| Meath           | <i>77</i> | _                            |     |
| Wicklow         | 30        | South-East                   |     |
|                 |           | Carlow                       | 19  |
| <u>Midlands</u> |           | Kilkenny                     | 66  |
| Laois           | <i>17</i> | Tipperary                    | 85  |
| Longford        | 5         | Waterford                    | 114 |
| Offaly          | 43        | Wexford                      | 63  |
| Westmeath       | <i>37</i> |                              |     |
|                 |           | South-West                   |     |
| <u>Mid-West</u> |           | Cork                         | 349 |
| Clare           | 66        | Kerry                        | 111 |
| Limerick        | 303       |                              |     |
|                 |           | <u>West</u>                  |     |
| North-East      |           | Galway                       | 259 |
| Louth           | 124       | Mayo                         | 29  |
| Monaghan        | 2         | Roscommon                    | 3   |
| Cavan           | 7         |                              |     |